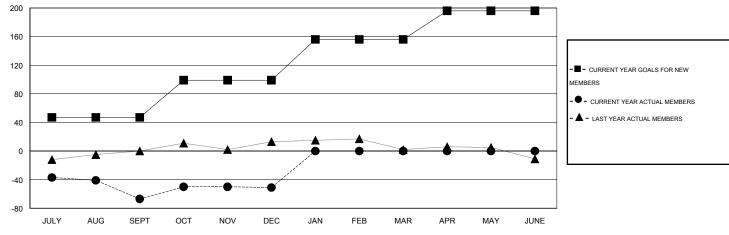

## **LOCATION MINNESOTA**

 $\mathsf{GMT}\;\mathsf{CA}\;2$ 

|               |                  | Clubs             |                  |                  | Members               |                    |                                     |                    |                  |
|---------------|------------------|-------------------|------------------|------------------|-----------------------|--------------------|-------------------------------------|--------------------|------------------|
|               | RESUL            | LTS FOR 2014-2015 | i                |                  | RESULTS FOR 2014-2015 |                    |                                     |                    |                  |
| QUARTER       | NEW CLUB<br>GOAL | NEW CLUBS         | DROPPED<br>CLUBS | NET<br>GAIN/LOSS | QUARTER               | NEW MEMBER<br>GOAL | CHARTER AND<br>NEW MEMBERS<br>ADDED | DROPPED<br>MEMBERS | NET<br>GAIN/LOSS |
| JULY/AUG/SEPT | 1                | 0                 | 0                | 0                | JULY/AUG/SEPT         | 47                 | 14                                  | 81                 | -67              |
| OCT/NOV/DEC   | 1                | 0                 | 0                | 0                | OCT/NOV/DEC           | 52                 | 52                                  | 36                 | 16               |
| JAN/FEB/MAR   | 1                | 0                 | 0                | 0                | JAN/FEB/MAR           | 57                 | 0                                   | 0                  | 0                |
| APR/MAY/JUNE  | 1                | 0                 | 0                | 0                | APR/MAY/JUNE          | 40                 | 0                                   | 0                  | 0                |